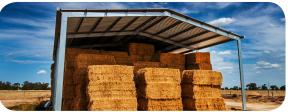

We can accommodate large machinery with clear span bays up to 12m in width and heights that can exceed 8m our sheds are built to last.

Superior Sheds farm series cover a large range of styles including hay sheds, open bay sheds with lockable bays for storage, and machinery.

## Open Front Farm Shed

The open front farm shed is by far the most popular with variable bay sizes to fit machinery and stock, we can customise your shed to suit your needs.

Mix and match open bays as well as enclosed bays with dividing walls for keeping chemicals and feed separated. With eave heights that can exceed 8m we can make sure that our hay shed gives you plenty of storage for whatever you may need. Our Rectangular Hollow Section (RHS) frames are made from steel up to a 5mm thickness and are all hot dip galvanised for that extra protection and look that simply doesn't compare to any of our competitors.