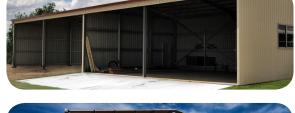

# Backyard

### FROM WORK SPACES TO MAN CAVES, SUPERIOR SHEDS HAVE GOT YOU COVERED!

Our backyard series gives you all sorts of set design and sizes from 6m to 7.5m wide and heights that range from 2.4m to 3.6m high.

Add a roller door a PA door, windows, or insulation to suit your needs, or contact one of our shed specialists if you need some advice.

Our backyard series is available in the full COLORBOND range and comes with a 15 year warranty so you have peace of mind when you make your purchase from Superior Sheds. Our simple design makes the construction of our kits a simple task for the home handy man or a group of mates that owe you a favour. If you don't have time to build then we can supply you with a team to build it for you.