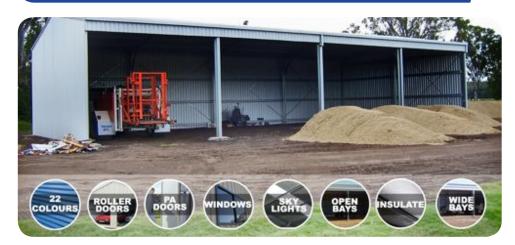

We can accommodate large machinery with clear span bays up to 12m in width and heights that can exceed 8m our sheds are built to last.

Superior Sheds farm series cover a large range of styles including hay sheds, open bay sheds with lockable bays for storage, and machinery.

## Open Front Farm Shed

The open front farm shed is by far the most popular with variable bay sizes to fit machinery and stock, we can customise your shed to suit your needs.

Mix and match open bays as well as enclosed bays with dividing walls for keeping chemicals and feed separated. With eave heights that can exceed 8m we can make sure that our hay shed gives you plenty of storage for whatever you may need. Our Rectangular Hollow Section (RHS) frames are made from steel up to a 5mm thickness and are all hot dip galvanised for that extra protection and look that simply doesn't compare to any of our competitors.