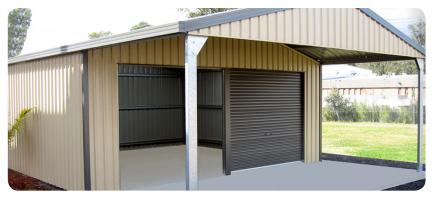

### FROM WORK SPACES TO MAN CAVES, SUPERIOR SHEDS HAVE GOT YOU COVERED!

Our backyard series gives you all sorts of set design and sizes from 6m to 7.5m wide and heights that range from 2.4m to 3.6m high.

Add a roller door a PA door, windows, or insulation to suit your needs, or contact one of our shed specialists if you need some advice.

Our backyard series is available in the full COLORBOND range and comes with a 15 year warranty so you have peace of mind when you make your purchase from Superior Sheds. Our simple design makes the construction of our kits a simple task for the home handy man or a group of mates that owe you a favour. If you don't have time to build then we can supply you with a team to build it for you.