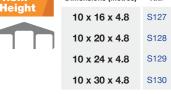

| \              |                     |      |  |
|----------------|---------------------|------|--|
|                |                     |      |  |
| 4.5m<br>Height | Dimensions (Metres) | Kit# |  |
| neight         | 10 x 12 x 4.5       | S121 |  |
|                | 10 x 16 x 4.5       | S122 |  |
|                | 10 x 18 x 4.5       | S123 |  |
|                | 10 x 20 x 4.5       | S124 |  |
|                | 10 x 24 x 4.5       | S125 |  |
|                | 10 x 30 x 4.5       | S126 |  |
| 4.8m           | Dimensions (Mature) | V:+# |  |
| Height         | Dimensions (Metres) | Kit# |  |
| Height         | 10 x 16 x 4 8       | S127 |  |