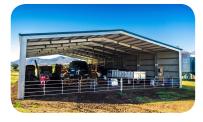

# Farmers

Our farmer series products are made from solid Rectangular Hollow Section (RHS) and Universal Beam (UB) material that has been treated and hot dip galvanised for a long lasting and clean looking shed. We didn't call our sheds SUPERIOR for nothing, we have by far one of Australis's toughest designs on the market to date.

We can accommodate large machinery with clear span bays up to 12m in width and heights that can exceed 8m our sheds are built to last.

Superior Sheds farm series cover a large range of styles including hay sheds, open bay sheds with lockable bays for storage, and machinery.