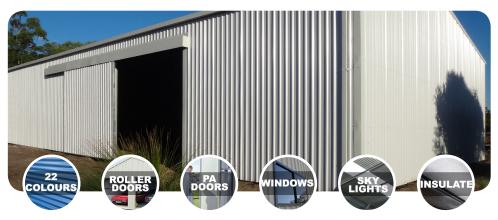

There are 22 colour choices to choose from between the classic range which can be used for all parts of your shed including garage doors, pa doors, facias and downpipes.

Add a roller door a PA door, windows, or insulation to suit your needs, or contact one of our shed specialists if you need some advice.

Our backyard series is available in the full COLORBOND range and comes with a 15 year warranty so you have peace of mind when you make your purchase from Superior Sheds. Our simple design makes the construction of our kits a simple task for the home handy man or a group of mates that owe you a favour. If you don't have time to build then we can supply you with a team to build it for you.

SPEAK TO OUR FRIENDLY STAFF TO ADD SKYLIGHTS, INSULATION, WINDOWS & MORE TO SUIT YOUR NEEDS!

3.3m high x 5.0m wide

S027

S028

S030

S031

superiorsheds.com.au

6 x 10.5 x 3.6

#### **DIVIDING WALLS**

This option can be used to separate vehicles from the workshop or hay bales from machinery. Ask one of our sales staff about our dividing walls options.

#### **ROLLER DOORS**

Roller doors are used in just about every shed, they are used for gaining access with or without a remote control motor for ease and convenience of access. Ask one of our sales staff about our roller door options.

#### INSULATION

There are different types of insulation for different jobs, make sure to keep your shed cool in summer and warm in the winter. Ask one of our sales staff about our insulation options.

#### **WINDOWS**

Our windows come in a few shapes and sizes and also have the option of fly screens and security grills, we can help you find the best options for your next shed. Ask one of our sales staff about our window options.

#### **MEZZANINE FLOOR**

Our mezz floor option is another space saver to help you with extra storage to keep things up off the floor of your shed. Ask one of our sales staff about our mezzanine floor options.

#### **SKYLIGHTS**

Skylights are a good option to help let in some natural light for thosewho will be spending a lot day time in their shed. Ask one of our sales staff about our skylight options.

#### PA DOORS

A PA door (Personal Access Door) is a very common option that gets used in a lot of sheds. Ask one of our sales staff about our PA Doors options.

#### **ROOF VENTS**

A roof vent or more commonly know as a whirly bird is designed to rotate and extract the warm air from your shed. Ask one of our sales staff about our roof vent options.

With the new COLOURBOND range of designer colours you can match your shed or kit home to the surroundings of your property.