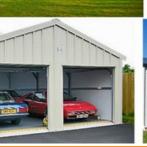

## Double Garage

| 2.4m<br>Height      |                       |      |
|---------------------|-----------------------|------|
| Dimensions (Metres) | Included Extras       | Kit# |
| 6 x 6 x 2.4         | 2.2m high x 5.0m wide | S001 |
| 6 x 8 x 2.4         | 2.2m high x 5.0m wide | S002 |
| 6 x 9 x 2.4         | 2.2m high x 5.0m wide | S003 |
| 6 x 10.5 x 2.4      | 2.2m high x 5.0m wide | S004 |
| 6 x 12 x 2.4        | 2.2m high x 5.0m wide | S005 |
| 6 x 16 x 2.4        | 2.2m high x 5.0m wide | S006 |
| 6 x 20 x 2.4        | 2.2m high x 5.0m wide | S007 |
| 6 x 24 x 2.4        | 2.2m high x 5.0m wide | S008 |
| 6 x 8 x 2.7         | 2.2m high x 5.0m wide | S009 |
| 6 x 9 x 2.7         | 2.2m high x 5.0m wide | S010 |
| 6 x 10.5 x 2.7      | 2.2m high x 5.0m wide | S011 |
| 6 x 12 x 2.7        | 2.2m high x 5.0m wide | S012 |
| 6 x 16 x 2.7        | 2.2m high x 5.0m wide | S013 |
| 6 x 20 x 2.7        | 2.2m high x 5.0m wide | S014 |
| 6 x 24 x 2.7        | 2.2m high x 5.0m wide | S015 |

## Triple Garage

if the 2 garage is too small for the family, or work, then why not look at our triple car garage.

|                | Dimensions (Metres) | Included Extras            | Kit# |
|----------------|---------------------|----------------------------|------|
| 2.7m<br>Height | 6 x 9 x 2.7         | 3 x 2.5m high x 2.44m wide | S032 |
| Height         | 7.5 x 9 x 2.7       | 3 x 2.5m high x 2.44m wide | S033 |
| 000            | 6 x 12 x 2.7        | 3 x 2.5m high x 2.65m wide | S034 |
|                | 7.5 x 12 x 2.7      | 2.5m high x 2.65m wide     | S035 |
|                |                     |                            |      |
| 3.0m<br>Height | 6 x 9 x 3.0         | 3 x 2.5m high x 2.44m wide | S036 |
| noight         | 7.5 x 9 x 3.0       | 3 x 2.5m high x 2.44m wide | S037 |
| 000            | 6 x 12 x 3.0        | 3 x 2.5m high x 2.65m wide | S038 |
|                | 7.5 x 12 x 3.0      | 3 x 2.5m high x 2.65m wide | S039 |
|                | 7.5 x 16 x 3.0      | 3 x 2.5m high x 2.80m wide | S040 |
|                |                     |                            |      |
| 3.6m<br>Height | 6 x 9 x 3.6         | 3 x 3.0m high x 2.44m wide | S041 |
| Height         | 6 x 12 x 3.6        | 3 x 3.30m high x 3.7m wide | S042 |
| 222            | 7.5 x 12 x 3.6      | 3 x 3.0m high x 2.65m wide | S043 |
|                | 7.5 x 16 x 3.6      | 3 x 3.0m high x 2.65m wide | S044 |

# 4 Can Garage

if the 3 garage is too small for the farm, or yard, then why not look at our 4 car garage.

|                | Dimensions (Metres) | Included Extras            | Kit# |
|----------------|---------------------|----------------------------|------|
| 2.7m<br>Height | 6 x 12 x 2.7        | 4 x 2.5m high x 2.44m wide | S045 |
|                | 6 x 16 x 2.7        | 4 x 2.5m high x 2.80m wide | S046 |
|                | 7.5 x 12 x 2.7      | 4 x 2.5m high x 2.44m wide | S047 |
|                | 7.5 x 16 x 2.7      | 4 x 2.5m high x 2.8m wide  | S048 |
|                |                     |                            |      |
| 3.0m<br>Height | 6 x 12 x 3.0        | 4 x 2.5m high x 2.44m wide | S049 |
|                | 6 x 16 x 3.0        | 4 x 2.5m high x 2.8m wide  | S050 |
|                | 7.5 x 12 x 3.0      | 4 x 2.5m high x 2.44m wide | S051 |
|                | 7.5 x 16 x 3.0      | 4 x 2.5m high x 2.8m wide  | S052 |
|                |                     |                            |      |
| 3.6m<br>Height | 6 x 12 x 3.6        | 4 x 3.0m high x 2.44m wide | S053 |
| Height         | 6 x 16 x 3.6        | 4 x 3.0m high x 3.0m wide  | S054 |
| 8888           | 7.5 x 12 x 3.6      | 4 x 3.0m high x 2.44m wide | S055 |
|                | 7.5 x 16 x 3.6      | 4 x 3.0m high x 3.0m wide  | S056 |