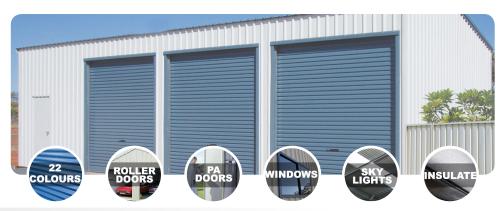

There are 22 colour choices to choose from between the classic range which can be used for all parts of your shed including garage doors, pa doors, facias and downpipes.

Add a roller door a PA door, windows, or insulation to suit your needs, or contact one of our shed specialists if you need some advice.

Our backyard series is available in the full COLORBOND range and comes with a 15 year warranty so you have peace of mind when you make your purchase from Superior Sheds. Our simple design makes the construction of our kits a simple task for the home handy man or a group of mates that owe you a favour. If you don't have time to build then we can supply you with a team to build it for you.

#### **DIVIDING WALLS**

This option can be used to separate vehicles from the workshop or hay bales from machinery. Ask one of our sales staff about our dividing walls options.

#### **ROLLER DOORS**

Roller doors are used in just about every shed, they are used for gaining access with or without a remote control motor for ease and convenience of access. Ask one of our sales staff about our roller door options.

#### INSULATION

There are different types of insulation for different jobs, make sure to keep your shed cool in summer and warm in the winter. Ask one of our sales staff about our insulation options.

#### **WINDOWS**

Our windows come in a few shapes and sizes and also have the option of fly screens and security grills, we can help you find the best options for your next shed. Ask one of our sales staff about our window options.

#### **SKYLIGHTS**

Skylights are a good option to help let in some natural light for thosewho will be spending a lot day time in their shed. Ask one of our sales staff about our skylight options.

#### PA DOORS

A PA door (Personal Access Door) is a very common option that gets used in a lot of sheds. Ask one of our sales staff about our PA Doors options.