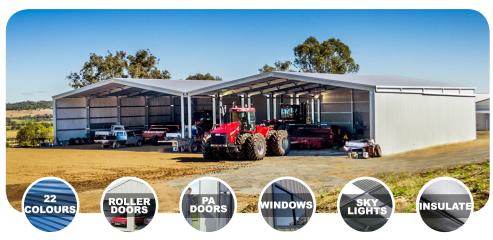

# Farmers

Our farmer series products are made from solid Rectangular Hollow Section (RHS) and Universal Beam (UB) material that has been treated and hot dip galvanised for a long lasting and clean looking shed. We didn't call our sheds SUPERIOR for nothing, we have by far one of Australis's toughest designs on the market to date.

We can accommodate large machinery with clear span bays up to 12m in width and heights that can exceed 8m our sheds are built to last.

Superior Sheds farm series cover a large range of styles including hay sheds, open bay sheds with lockable bays for storage, and machinery.

## Open Front Farm Shed

The open front farm shed is by far the most popular with variable bay sizes to fit machinery and stock, we can customise your shed to suit your needs.

Mix and match open bays as well as enclosed bays with dividing walls for keeping chemicals and feed separated. With eave heights that can exceed 8m we can make sure that our hay shed gives you plenty of storage for whatever you may need. Our Rectangular Hollow Section (RHS) frames are made from steel up to a 5mm thickness and are all hot dip galvanised for that extra protection and look that simply doesn't compare to any of our competitors.