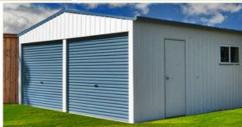

## Double Garage

| 2.4m<br>Height      |                       |      |
|---------------------|-----------------------|------|
| Dimensions (Metres) | Included Extras       | Kit# |
| 6 x 6 x 2.4         | 2.2m high x 5.0m wide | S001 |
| 6 x 8 x 2.4         | 2.2m high x 5.0m wide | S002 |
| 6 x 9 x 2.4         | 2.2m high x 5.0m wide | S003 |
| 6 x 10.5 x 2.4      | 2.2m high x 5.0m wide | S004 |
| 6 x 12 x 2.4        | 2.2m high x 5.0m wide | S005 |
| 6 x 16 x 2.4        | 2.2m high x 5.0m wide | S006 |
| 6 x 20 x 2.4        | 2.2m high x 5.0m wide | S007 |
| 6 x 24 x 2.4        | 2.2m high x 5.0m wide | S008 |
| 6 x 8 x 2.7         | 2.2m high x 5.0m wide | S009 |
| 6 x 9 x 2.7         | 2.2m high x 5.0m wide | S010 |
| 6 x 10.5 x 2.7      | 2.2m high x 5.0m wide | S011 |
| 6 x 12 x 2.7        | 2.2m high x 5.0m wide | S012 |
| 6 x 16 x 2.7        | 2.2m high x 5.0m wide | S013 |
| 6 x 20 x 2.7        | 2.2m high x 5.0m wide | S014 |
| 6 x 24 x 2.7        | 2.2m high x 5.0m wide | S015 |