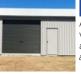

# Farmers

Our farmer series products are made from solid Rectangular Hollow Section (RHS) and Universal Beam (UB) material that has been treated and hot dip galvanised for a long lasting and clean looking shed. We didn't call our sheds SUPERIOR for nothing, we have by far one of Australis's toughest designs on the market to date.

We can accommodate large machinery with clear span bays up to 12m in width and heights that can exceed 8m our sheds are built to last.

Superior Sheds farm series cover a large range of styles including hay sheds, open bay sheds with lockable bays for storage, and machinery.